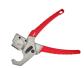

## **Milwaukee Tubing Cutter**

RMW48-22-4204

## **Details**

The Tubing Cutter offers you straighter, cleaner cuts. It features a replaceable V-shaped, double ground steel blade for clean perpendicular cuts and maximum tool life. The one-handed locking mechanism is designed for an easy-to-use lock for improved tool safety. This MILWAUKEE Tubing Cutter has an all-metal core for added durability on the jobsite. The Tubing Cutter has a 1" capacity for rubber, plastic, and PEX Tubing. It is for use with the Milwaukee Tubing Cutter Blade (48-22-4203). The tubing cutter tool is backed by Milwaukee's Limited Lifetime Warranty.