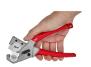

## **Details**

The Tubing Cutter offers you straighter, cleaner cuts. It features a replaceable V-shaped, double ground steel blade for clean perpendicular cuts and maximum tool life. The one-handed locking mechanism is designed for an easy-to-use lock for improved tool safety. This MILWAUKEE Tubing Cutter has an all-metal core for added durability on the jobsite. The Tubing Cutter has a 1" capacity for rubber, plastic, and PEX Tubing. It is for use with the Milwaukee Tubing Cutter Blade (48-22-4203). The tubing cutter tool is backed by Milwaukee's Limited Lifetime Warranty.