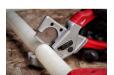

## **Details**

The Tubing Cutter offers you straighter, cleaner cuts. It features a replaceable V-shaped, double ground steel blade for clean perpendicular cuts and maximum tool life. The one-handed locking mechanism is designed for an easy-to-use lock for improved tool safety. This MILWAUKEE Tubing Cutter has an all-metal core for added durability on the jobsite. The Tubing Cutter has a 1" capacity for rubber, plastic, and PEX Tubing. It is for use with the Milwaukee Tubing Cutter Blade (48-22-4203). The tubing cutter tool is backed by Milwaukee's Limited Lifetime Warranty.