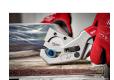

## **Milwaukee Tubing Cutter**

RMW48-22-4204

## **Details**

The Tubing Cutter offers you straighter, cleaner cuts. It features a replaceable V-shaped, double ground steel blade for clean perpendicular cuts and maximum tool life. The one-handed locking mechanism is designed for an easy-to-use lock for improved tool safety. This MILWAUKEE Tubing Cutter has an all-metal core for added durability on the jobsite. The Tubing Cutter has a 1" capacity for rubber, plastic, and PEX Tubing. It is for use with the Milwaukee Tubing Cutter Blade (48-22-4203). The tubing cutter tool is backed by Milwaukee's Limited Lifetime Warranty.