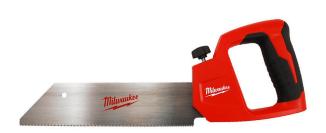

## Milwaukee 12in PVC/ABS Saw

RMW48-22-0212

## Details

The Milwaukee 12" PVC/ABS Saw features a tool free blade change to avoid downtime and increase efficiency in challenging applications. Complete with rubber over mold handle grip for comfort, the saw offers unmatched durability with a metal core body and clamshell handle design to prevent damage from the toughest jobsite conditions.