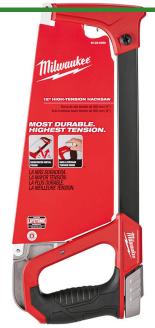

## Milwaukee 12in High Tension Hacksaw

RMW48-22-0050

## Details

The Milwaukee 12" High Tension Hacksaw is designed to be the most durable, highest tension hacksaw available to professional users. The reinforced metal frame is up to 5X more durable than competitors and supports up 4X higher tension. A high leverage tension knob allows users to easily reach higher tension. An overmolded handle ensures secure grip and user comfort.