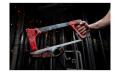

## Details

The Milwaukee 12" High Tension Hacksaw is designed to be the most durable, highest tension hacksaw available to professional users. The reinforced metal frame is up to 5X more durable than competitors and supports up 4X higher tension. A high leverage tension knob allows users to easily reach higher tension. An overmolded handle ensures secure grip and user comfort.