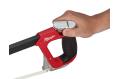

## Details

The Milwaukee 12" High Tension Hacksaw is designed to be the most durable, highest tension hacksaw available to professional users. The reinforced metal frame is up to 5X more durable than competitors and supports up 4X higher tension. A high leverage tension knob allows users to easily reach higher tension. An overmolded handle ensures secure grip and user comfort.