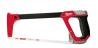

## Milwaukee 12in High Tension Hacksaw

RMW48-22-0050

## Details

The Milwaukee 12" High Tension Hacksaw is designed to be the most durable, highest tension hacksaw available to professional users. The reinforced metal frame is up to 5X more durable than competitors and supports up 4X higher tension. A high leverage tension knob allows users to easily reach higher tension. An overmolded handle ensures secure grip and user comfort.