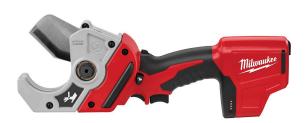

## Milwaukee M12 Plastic Pipe Shear (Tool Only) RMW2470-20

## **Details**

The M12 Plastic Pipe Shear and PVC Cutter can slice through 2 inch schedule 80 PVC in just 3 seconds. The cordless plastic pipe shear is compatible with M12 lithium-ion batteries (not included), providing you with more than 200 cuts on a single charge. The stainless steel blade and aluminum jaw are impact, water and rust resistant. The ultra-sharp MILWAUKEE M12 plastic pipe shear with pierce point makes burr-free cuts, helping you cut faster, cleaner and closer than traditional shears. PVC close to a wall or mounted to a stud is no challenge for the quick-return, offset blade providing you with maximum efficiency on repetitive cuts. The plastic pipe shear features a variable speed trigger for controlled cuts in warm and cold weather and an on-board fuel gauge that displays remaining battery charge and run time, giving you the versatility and productivity you need.