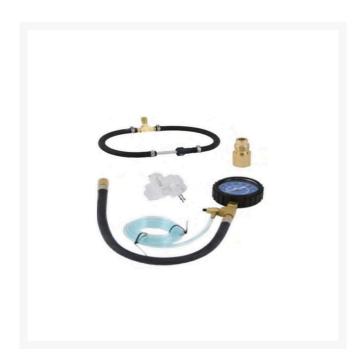

## Kawasaki Fuel Pres. Test Kit

RAK99969-6398

- Performs running, residual, rail and flow rate pressure tests.
- Kit includes adapters, hoses and fittings to test fuel injection systems.
- Professional dual scale gauge reads 0-100 PSI and 0-700 kPa with relief valve, and fuel discharge hose.
- All packaged in a professional, heavy-duty, blow molded carrying case.
- Noid light verifies signal to fuel injectors.