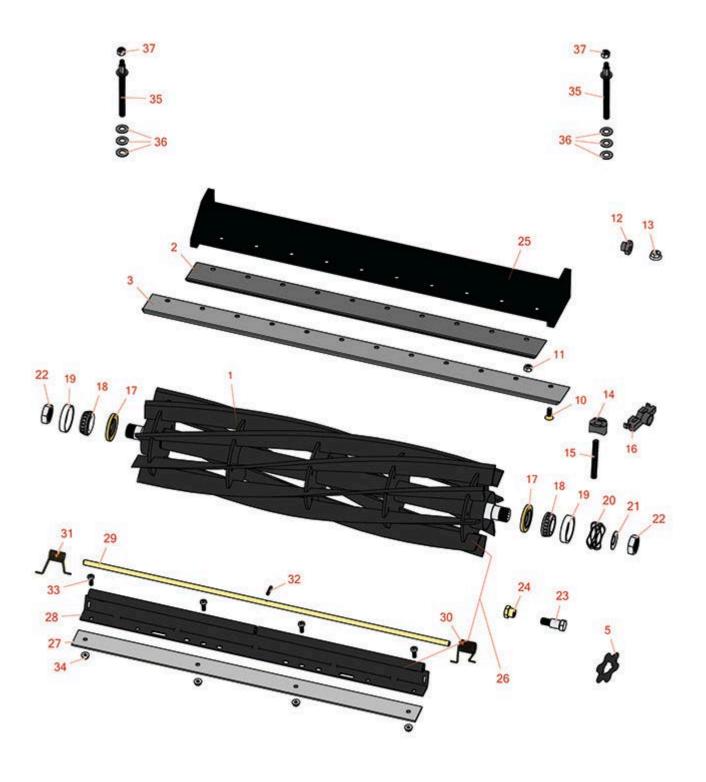

Cutting Unit Reel & Bedknife

Cutting Unit Reel & Bedknife

|                                   | R&R<br>Part No.           | OEM<br>Part No.       | Description                       | Qty<br>Req | Order<br>Quantity |  |  |  |
|-----------------------------------|---------------------------|-----------------------|-----------------------------------|------------|-------------------|--|--|--|
| R&R Reels, Lifetime Guranteed     |                           |                       |                                   |            |                   |  |  |  |
| 1                                 | RTCA19355                 | TCA19355              | Reel - 5 Blade 26 in              | 1          |                   |  |  |  |
| 1                                 | RTCA19356                 | TCA19356              | Reel - 8 Blade 26 in              | 1          |                   |  |  |  |
| 1                                 | RTCA19357                 | TCA19357              | Reel - 5 Blade 30 in              | 1          |                   |  |  |  |
| 1                                 | RTCA19358                 | TCA19358              | Reel - 8 Blade 30 in              | 1          |                   |  |  |  |
| R&R Bedknives, Lifetime Guranteed |                           |                       |                                   |            |                   |  |  |  |
| 2                                 | RET17752                  | ET17752               | Bedknife - 26 in 10 Hole          | 1          |                   |  |  |  |
| 2                                 | RMT2396                   | MT2396,<br>MT6949     | Bedknife - 26 in Low Cut 10 Hole  | 1          |                   |  |  |  |
| 3                                 | RMT1973                   | MT1973                | Bedknife - 30 in 12 Hole          | 1          |                   |  |  |  |
| Blades                            |                           |                       |                                   |            |                   |  |  |  |
| 5                                 | RMT2624                   | MT2624                | Knife - Greens Conditioner        | 46         |                   |  |  |  |
| Other Parts Available             |                           |                       |                                   |            |                   |  |  |  |
| 10                                | R19M7573                  | 19M7573               | Screw - Bedknife M8-1.25 x 20     | 12         |                   |  |  |  |
| 11                                | RH137328                  | H137328               | Locknut                           | 12         |                   |  |  |  |
| 12                                | RTCU28635                 | TCU24555,<br>TCU28635 | Eccentric                         | 2          |                   |  |  |  |
| 13                                | RH135891                  | H135891               | Locknut - 10mm x 1.5 Flanged 10.9 | 6          |                   |  |  |  |
|                                   | Tech Note: High Strength: |                       |                                   |            |                   |  |  |  |
| 14                                | RTCU25394                 | TCU25394,<br>TCU27453 | Base                              | 2          |                   |  |  |  |
| 15                                | RTCU25398                 | TCU25398              | Compression Spring                | 1          |                   |  |  |  |
| 16                                | RTCU28987                 | TCU28987              | Half Clamp - Roller Bkt           | 2          |                   |  |  |  |
|                                   |                           |                       |                                   |            |                   |  |  |  |

Cutting Unit Reel & Bedknife

|    | R&R<br>Part No.                   | OEM<br>Part No.     | Description                              | Qty<br>Req | Order<br>Quantity |
|----|-----------------------------------|---------------------|------------------------------------------|------------|-------------------|
| 17 | RTCU25266                         | TCU25266            | Seal                                     | 2          |                   |
| 18 | R254-94                           | JD8933,<br>TCU37582 | Tapered Bearing Cone                     | 2          |                   |
| 19 | R254-72                           | JD8253              | Cup - Bearing                            | 2          |                   |
| 20 | R170610                           | TCU26530            | Spring - Compression                     | 1          |                   |
| 21 | RET16678                          | ET16678             | Washer - Spring                          | 1          |                   |
| 22 | RTCU26215                         | TCU26215            | Nut - Reel                               | 2          |                   |
| 23 | RMT6338                           | MT6338              | Bolt - Shoulder                          | 2          |                   |
| 24 | RET16572                          | ET16572             | Nut - Hex                                | 2          |                   |
| 25 | RAET11303                         | AET11303            | Backing Bar - 26 Bedknife                | 1          |                   |
| 26 | RMT2368                           | MT2368              | Scraper - Assy 26 Solid Roller           | 1          |                   |
|    | Tech Note: Includes.<br>R21M7246: | : RET17630, RET1762 | 9, RET17758, R34M7010 RMT2594 R14M7303 & |            |                   |
| 27 | RMT2594                           | MT2594              | Blade - 26 Scraper                       | 1          |                   |
| 27 | RMT2593                           | MT2593              | Blade - 30 Scraper                       | 1          |                   |
| 28 | R500565                           | MT2368              | Bar - Scraper 26                         | 1          |                   |
| 29 | RET17758                          | ET17758             | Pin - 26 Scrapers                        | 1          |                   |
| 30 | RET17629                          | ET17629             | Spring - Torsion LH                      | 1          |                   |
| 31 | RET17630                          | ET17630             | Spring - Torsion RH                      | 1          |                   |
| 32 | R34M7010                          | 34M7010             | Pin - Spring                             | 1          |                   |
| 33 | R21M7246                          | 21M7246             | Screw                                    | 4          |                   |
| 34 | R14M7303                          | 14M7303             | Nut - 6mm x 1.0 Flanged                  | 4          |                   |
| 35 | RTCU26123                         | TCU26123            | Adjuster                                 | 2          |                   |
|    |                                   |                     |                                          |            |                   |

Cutting Unit Reel & Bedknife

|    | R&R<br>Part No. | OEM<br>Part No. | Description     | Qty<br>Req | Order<br>Quantity |
|----|-----------------|-----------------|-----------------|------------|-------------------|
| 36 | RET16679        | ET16679         | Washer - Spring | 6          |                   |
| 37 | RM148268        | M148268         | Lock Nut        | 2          |                   |