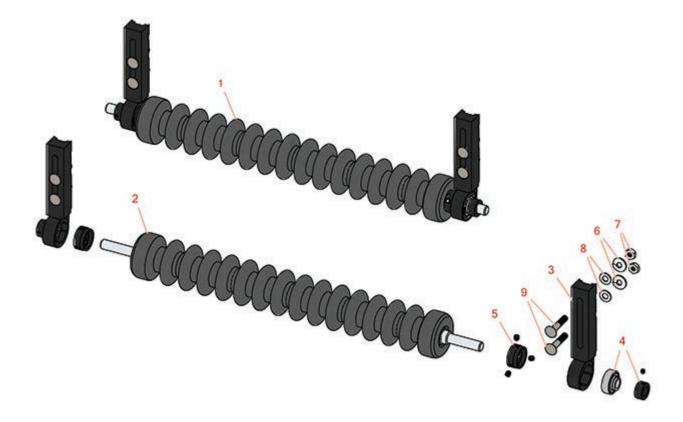

## Replaces John Deere 3235 Reel Mower Parts

Heavy Cutting Unit Minuteman Roller System

|                                   | R&R<br>Part No. | OEM<br>Part No.   | Description                                                    | Qty<br>Req | Order<br>Quantity |
|-----------------------------------|-----------------|-------------------|----------------------------------------------------------------|------------|-------------------|
| Complete Minuteman Roller Systems |                 |                   |                                                                |            |                   |
| 1                                 | RMD1001         |                   | Minuteman Front Grooved Roller System                          | 1          |                   |
|                                   | Detail Descrip  | otion: Complete   | roller systems include roller and two brackets with bearings.: |            |                   |
| Minu                              | teman Rollers   | s Only            |                                                                |            |                   |
| 2                                 | RM528           |                   | Minuteman Grooved Roller Only                                  | 1          |                   |
|                                   | Detail Descrip  | otion: Use with N | linuteman Roller Bracket System Only:                          |            |                   |
| Othe                              | r Parts Availa  | ble               |                                                                |            |                   |
| 3                                 | RD121           |                   | Bracket Assy - Front/Rear RH/LH                                | 2          |                   |
| 4                                 | RMMB157         |                   | Bearing w/Locking Collar                                       | 2          |                   |
| 5                                 | RMM3            |                   | End Hub - 7/8 ID                                               | 2          |                   |
| 6                                 | R120177         |                   | Washer - Lock 3/8                                              | 4          |                   |
| 7                                 | R443110         |                   | Nut - 3/8-16 Hex                                               | 4          |                   |
| 8                                 | R453011         | 24M7096           | Washer - Flat 3/8 SAE Y/Zinc                                   | 4          |                   |
| 9                                 | RMM604          |                   | Bolt - Carriage 3/8-16 x 2 Gr 5                                | 4          |                   |
|                                   |                 |                   |                                                                |            |                   |