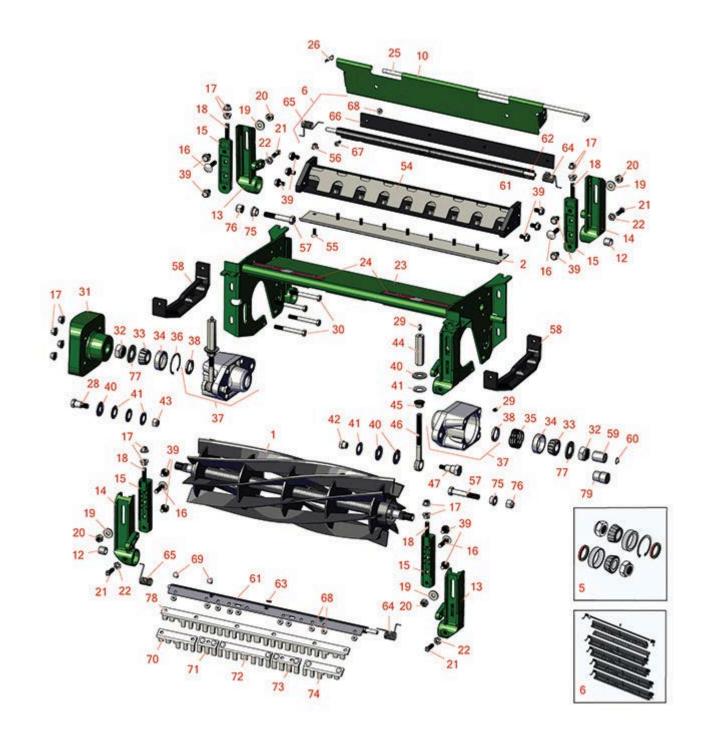

#### **Replaces John Deere 3235 Reel Mower Parts**

Heavy Cutting Unit Reel & Bedknife

|      | R&R<br>Part No.   | OEM<br>Part No.              | Description                   | Qty<br>Req | Order<br>Quantity |
|------|-------------------|------------------------------|-------------------------------|------------|-------------------|
| Othe | r Parts Available |                              |                               |            |                   |
| 10   | RET17753          | ET17753                      | Shield - Rear                 | 1          |                   |
| 12   | RMT74             | MT74                         | Bushing - Roller Bkt          | 4          |                   |
| 13   | RMT6595           | MT6595                       | Adjuster - L. Front / R. Rear | 2          |                   |
| 13   | RET17633          | ET17633                      | Adjuster - L. Front / R. Rear | 2          |                   |
| 14   | RAMT100           | AMT100,<br>ET17632           | Adjuster - R. Front / L. Rear | 2          |                   |
| 15   | RAET11311         | AET11311                     | Clamp - Roller Bkt            | 4          |                   |
| 16   | R03M7194          | 03M7194                      | Bolt                          | 4          |                   |
| 17   | R14M7296          | 14M7296                      | Nut - 10mm x 1.5 Flanged      | 8          |                   |
| 18   | RET17646          | ET17646                      | Stud - Clamp                  | 4          |                   |
| 19   | R24H1308          | 24H1308                      | Washer                        | 4          |                   |
| 20   | R14M7400          | 14M7400                      | Locknut - 10mm                | 4          |                   |
| 21   | RH138435          | H138435                      | Screw - Set                   | 2          |                   |
| 22   | R14M7152          | 14M7152                      | Nut - 10mm x 1.5 Jam          | 2          |                   |
| 23   | RAET11305         | AET11305                     | Frame                         | 1          |                   |
| 24   | RMT6517           | MT6517                       | Label - Warning               | 2          |                   |
| 25   | RET17759          | ET17759                      | Pin                           | 1          |                   |
| 26   | RR50647           | J16931,<br>R50647            | Pin - Hair Cotter             | 2          |                   |
| 28   | RMT6338           | MT6338                       | Bolt - Shoulder               | 2          |                   |
| 29   | R302-5            | JD7797,<br>JD7842,<br>JD7844 | Fitting - Grease              | 4          |                   |

## Replaces John Deere 3235 Reel Mower Parts

Heavy Cutting Unit Reel & Bedknife

| 30   R19M8197   19M8197   Bolt - Hx HD   8     31   RMT761   MT761   Weight   1     32   RMT1211   MT1211   Locknut - 7/8-14 All Metal   2     33   RJD8960   JD8960   Tapered Bearing Cone   2     34   R254-90   JD8239   Tapered Bearing Cup   2     35   RET17510   ET17510   Spring   1     36   R32120-65   N51168   Ring - Retaining   1     37   RAMT683   AMT683   Housing - Bearing w/Zerk and Seal   2     38   RMT1115   MT1115   Seal - Reel   2     39   R19M7783   19M7783   Screw - Bed Bar Mount   14     40   RET16424   ET16424   Washer   6     41   RET16572   ET16572   Nut - Hex   2     43   RA31867   A31867   Locknut   2 | tity |
|-----------------------------------------------------------------------------------------------------------------------------------------------------------------------------------------------------------------------------------------------------------------------------------------------------------------------------------------------------------------------------------------------------------------------------------------------------------------------------------------------------------------------------------------------------------------------------------------------------------------------------------------------------|------|
| 32 RMT1211 MT1211 Locknut - 7/8-14 All Metal 2   33 RJD8960 JD8960 Tapered Bearing Cone 2   34 R254-90 JD8239 Tapered Bearing Cup 2   35 RET17510 ET17510 Spring 1   36 R32120-65 N51168 Ring - Retaining 1   37 RAMT683 AMT683 Housing - Bearing w/Zerk and Seal 2   38 RMT1115 MT1115 Seal - Reel 2   39 R19M7783 19M7783 Screw - Bed Bar Mount 14   40 RET16424 ET16678 Washer - Spring 10   41 RET16678 ET16572 Nut - Hex 2                                                                                                                                                                                                                     |      |
| 33 RJD8960 JD8960 Tapered Bearing Cone 2   34 R254-90 JD8239 Tapered Bearing Cup 2   35 RET17510 ET17510 Spring 1   36 R32120-65 N51168 Ring - Retaining 1   37 RAMT683 AMT683 Housing - Bearing w/Zerk and Seal 2   38 RMT1115 MT1115 Seal - Reel 2   39 R19M7783 19M7783 Screw - Bed Bar Mount 14   40 RET16424 ET16424 Washer 6   41 RET16678 ET16572 ET16572 Nut - Hex 2                                                                                                                                                                                                                                                                        |      |
| 34 R254-90 JD8239 Tapered Bearing Cup 2   35 RET17510 ET17510 Spring 1   36 R32120-65 N51168 Ring - Retaining 1   37 RAMT683 AMT683 Housing - Bearing w/Zerk and Seal 2   38 RMT1115 MT1115 Seal - Reel 2   39 R19M7783 19M7783 Screw - Bed Bar Mount 14   40 RET16424 ET16678 ET16678 0   41 RET16572 ET16572 Nut - Hex 2                                                                                                                                                                                                                                                                                                                          |      |
| 35 RET17510 ET17510 Spring 1   36 R32120-65 N51168 Ring - Retaining 1   37 RAMT683 AMT683 Housing - Bearing w/Zerk and Seal 2   38 RMT1115 MT1115 Seal - Reel 2   39 R19M7783 19M7783 Screw - Bed Bar Mount 14   40 RET16424 ET16424 Washer 6   41 RET16678 ET16572 Nut - Hex 2                                                                                                                                                                                                                                                                                                                                                                     |      |
| 36 R32120-65 N51168 Ring - Retaining 1   37 RAMT683 AMT683 Housing - Bearing w/Zerk and Seal 2   38 RMT1115 MT1115 Seal - Reel 2   39 R19M7783 19M7783 Screw - Bed Bar Mount 14   40 RET16424 ET16424 Washer 6   41 RET16678 ET16678 Washer - Spring 10   42 RET16572 ET16572 Nut - Hex 2                                                                                                                                                                                                                                                                                                                                                           |      |
| 37 RAMT683 AMT683 Housing - Bearing w/Zerk and Seal 2   38 RMT1115 MT1115 Seal - Reel 2   39 R19M7783 19M7783 Screw - Bed Bar Mount 14   40 RET16424 ET16424 Washer 6   41 RET16678 ET16678 Washer - Spring 10   42 RET16572 ET16572 Nut - Hex 2                                                                                                                                                                                                                                                                                                                                                                                                    |      |
| 37 RAMITORS AMITORS Seal 2   38 RMT1115 MT1115 Seal - Reel 2   39 R19M7783 19M7783 Screw - Bed Bar Mount 14   40 RET16424 ET16424 Washer 6   41 RET16678 ET16678 Washer - Spring 10   42 RET16572 ET16572 Nut - Hex 2                                                                                                                                                                                                                                                                                                                                                                                                                               |      |
| 39 R19M7783 19M7783 Screw - Bed Bar Mount 14   40 RET16424 ET16424 Washer 6   41 RET16678 ET16678 Washer - Spring 10   42 RET16572 ET16572 Nut - Hex 2                                                                                                                                                                                                                                                                                                                                                                                                                                                                                              |      |
| 40 RET16424 ET16424 Washer 6   41 RET16678 ET16678 Washer - Spring 10   42 RET16572 ET16572 Nut - Hex 2                                                                                                                                                                                                                                                                                                                                                                                                                                                                                                                                             |      |
| 41 <b>RET16678</b> ET16678 Washer - Spring 10   42 <b>RET16572</b> ET16572 Nut - Hex 2                                                                                                                                                                                                                                                                                                                                                                                                                                                                                                                                                              |      |
| 42 <b>RET16572</b> ET16572 Nut - Hex 2                                                                                                                                                                                                                                                                                                                                                                                                                                                                                                                                                                                                              |      |
|                                                                                                                                                                                                                                                                                                                                                                                                                                                                                                                                                                                                                                                     |      |
| 43 <b>RA31867</b> A31867 Locknut 2                                                                                                                                                                                                                                                                                                                                                                                                                                                                                                                                                                                                                  |      |
|                                                                                                                                                                                                                                                                                                                                                                                                                                                                                                                                                                                                                                                     |      |
| 44   RAET10880   AET10880,   Adjuster - Reel   2     44   RAET10880   AMT2965   Adjuster - Reel   2                                                                                                                                                                                                                                                                                                                                                                                                                                                                                                                                                 |      |
| 45 <b>RET17361</b> ET17361 Nut - Flanged Eyebolt 2                                                                                                                                                                                                                                                                                                                                                                                                                                                                                                                                                                                                  |      |
| 46 <b>RET16897</b> ET16897 Eyebolt 2                                                                                                                                                                                                                                                                                                                                                                                                                                                                                                                                                                                                                |      |
| 47 <b>RET16896</b> ET16896 Bolt - Shoulder 2                                                                                                                                                                                                                                                                                                                                                                                                                                                                                                                                                                                                        |      |
| 54 RAMT2973AMT2973Backing Bar - Bed Knife1                                                                                                                                                                                                                                                                                                                                                                                                                                                                                                                                                                                                          |      |
| 55 <b>R19M7573</b> 19M7573 Screw - Bedknife M8-1.25 x 20 9                                                                                                                                                                                                                                                                                                                                                                                                                                                                                                                                                                                          |      |
| 56   R14M7396   14M7396   Locknut - Flanged Nyloc   9                                                                                                                                                                                                                                                                                                                                                                                                                                                                                                                                                                                               |      |

## Replaces John Deere 3235 Reel Mower Parts

Heavy Cutting Unit Reel & Bedknife

|    | R&R<br>Part No. | OEM<br>Part No.     | Description                          | Qty<br>Req | Order<br>Quantity |
|----|-----------------|---------------------|--------------------------------------|------------|-------------------|
| 57 | R19H1820        | 19H1820             | Cap Screw - 1/2-13 x 3               | 2          |                   |
| 58 | RMT2527         | MT2527              | Shoe - Skid                          | 2          |                   |
| 59 | RTCA12581       | TCA12581            | Coupling - Reel 11 Tooth             | 1          |                   |
| 60 | RMT2745         | MT2745              | Snap Ring                            | 1          |                   |
| 61 | R500571         | MT2369              | Bar - Scraper                        | 2          |                   |
| 62 | RET17757        | ET11757,<br>ET17757 | Pin - Scraper                        | 2          |                   |
| 63 | R34M7010        | 34M7010             | Pin - Spring                         | 2          |                   |
| 64 | RET17629        | ET17629             | Spring - Torsion LH                  | 2          |                   |
| 65 | RET17630        | ET17630             | Spring - Torsion RH                  | 2          |                   |
| 66 | RMT2595         | MT2595,<br>MT2895   | Scraper Blade - Solid Roller         | 1          |                   |
| 67 | R21M7246        | 21M7246             | Screw                                | 4          |                   |
| 68 | R14M7303        | 14M7303             | Nut - 6mm x 1.0 Flanged              | 10         |                   |
| 69 | R03M7251        | 03M7251             | Bolt - Gr. Roller Scraper            | 10         |                   |
| 70 | RMT5158         | MT5158              | Scraper - Fits J.D. RH End           | 1          |                   |
| 71 | RMT2342         | MT2342              | Section - Grooved Scraper 3<br>Tooth | 1          |                   |
| 72 | RMT2340         | MT2340              | Scraper - Fits J.D. Center           | 1          |                   |
| 73 | RMT2341         | MT2341              | Section - Grooved Scraper 4<br>Tooth | 1          |                   |
| 74 | RMT5159         | MT5159              | Scraper - Fits J.D. LH End           | 1          |                   |
| 75 | RM71076         | M71076              | Bushing                              | 2          |                   |
|    |                 |                     |                                      |            |                   |

## Replaces John Deere 3235 Reel Mower Parts

Heavy Cutting Unit Reel & Bedknife

|    |                                                                                 | 5               |                                        |            |                   |  |  |
|----|---------------------------------------------------------------------------------|-----------------|----------------------------------------|------------|-------------------|--|--|
|    | R&R<br>Part No.                                                                 | OEM<br>Part No. | Description                            | Qty<br>Req | Order<br>Quantity |  |  |
| 76 | RK40014                                                                         | K40014          | Locknut - 1/2-13 All Metal Top<br>Lock | 2          |                   |  |  |
| 77 | RM81551                                                                         | M81551          | Washer - 1.840 OD                      | 2          |                   |  |  |
| 78 | R500558                                                                         |                 | Scraper - Grooved Roller               | 1          |                   |  |  |
|    | Detail Description: 1 Piece Scraper fits OEM AET11262 & AMT2966 Grooved Roller: |                 |                                        |            |                   |  |  |
| 79 | RMT7067                                                                         | MT7067          | Coupling - Splined 9/11 Tooth          | 1          |                   |  |  |