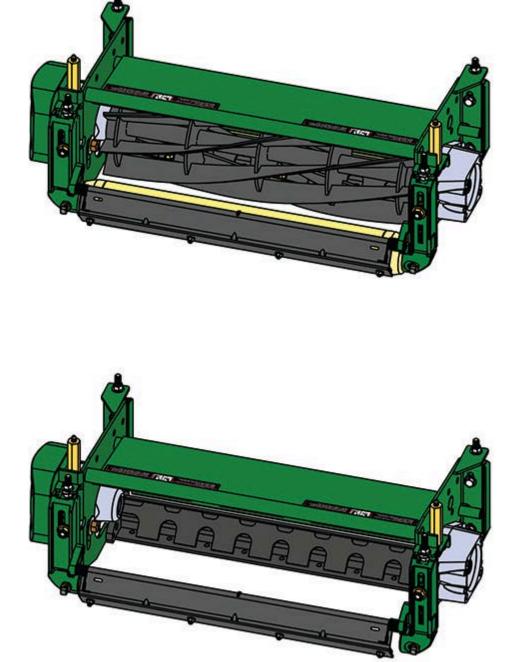

## Replaces John Deere 3235 Reel Mower Parts

Heavy Cutting Unit Complete Cutting Unit

All original equipment manufacturers names and part numbers are used for identification purposes only, and we are in no way implying that our products are original equipment parts. Prices subject to change without notice.

| Repro                 | & R<br>ducts                                                                                                                                           | Replaces<br>Parts<br>Heavy Cutting<br>Complete Cutt | Unit            | e 3235 Reel Mower                 |            |                   |
|-----------------------|--------------------------------------------------------------------------------------------------------------------------------------------------------|-----------------------------------------------------|-----------------|-----------------------------------|------------|-------------------|
|                       | R&R<br>Part No.                                                                                                                                        |                                                     | OEM<br>Part No. | Description                       | Qty<br>Reg | Order<br>Quantity |
| Standard Cutting Unit |                                                                                                                                                        |                                                     |                 |                                   |            |                   |
| 1                     | RBM17667                                                                                                                                               | ,                                                   | BM17667         | Complete Standard Cutting<br>Unit | 0          |                   |
|                       | Detail Description: R&R Cutting Units Complete with: RAET11159 8 Blade Reel; RET17751<br>Bedknife - 12mm HOC and RAET11263 Front & Rear Solid Rollers: |                                                     |                 |                                   |            |                   |
| Custom Cutting Unit   |                                                                                                                                                        |                                                     |                 |                                   |            |                   |
| 2                     | RBM17667                                                                                                                                               | /-SPL                                               |                 | Custom Cutting Unit               | 0          |                   |
|                       | Detail Description: R&R Custom Cutting Unit price does not include Reel, Bedknife, Front Roller                                                        |                                                     |                 |                                   |            |                   |

and Rear Roller. Select these options from the parts list to complete custom unit.:

All original equipment manufacturers names and part numbers are used for identification purposes only, and we are in no way implying that our products are original equipment parts. Prices subject to change without notice.