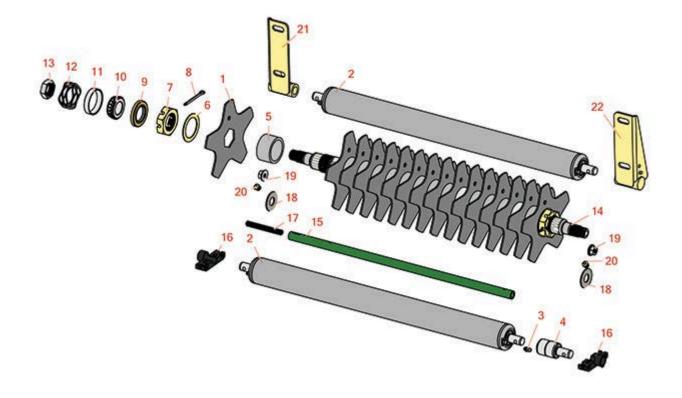

## Replaces John Deere 8900A Reel Mower Parts

Verti-Cut Unit Verti-Cut Reel & Frame

|        | R&R<br>Part No.                                                                                                         | OEM<br>Part No.                   | Description                   | Qty<br>Req | Order<br>Quantity |  |
|--------|-------------------------------------------------------------------------------------------------------------------------|-----------------------------------|-------------------------------|------------|-------------------|--|
| Verti- | -Cut Blades                                                                                                             |                                   |                               |            |                   |  |
| 1      | RMT6987                                                                                                                 | MT6987                            | Verti-Cut Blade               | 16         |                   |  |
| Othe   | r Parts Avialable                                                                                                       |                                   |                               |            |                   |  |
| 2      | RAET11263                                                                                                               | AET11263,<br>AMT2967              | Roller - Smooth Tubular Steel | 1          |                   |  |
|        | Tech Note: Constructed with a through shaft, this heavy duty roller uses greasable tapered bearings for extended life.: |                                   |                               |            |                   |  |
| 2      | RAET10111                                                                                                               | AET10111,<br>AMT2876              | Roller - Smooth Tubular Steel | 2          |                   |  |
|        | Tech Note: This tubular steel roller uses greasable "water-pump" style bearings.:                                       |                                   |                               |            |                   |  |
| 3      | R471219                                                                                                                 | 471219,<br>JD7759,<br>JD7798      | Zerk - Grease                 | 2          |                   |  |
| 4      | RAA35741                                                                                                                | AA35741,<br>AET10129,<br>TCA22836 | Bearing                       | 2          |                   |  |
|        | Tech Note: 1/4" Sia                                                                                                     | le Hole:                          |                               |            |                   |  |
| 5      | RET17648                                                                                                                | ET17648                           | Spacer                        | 15         |                   |  |
| 6      | R24H1549                                                                                                                | 24H1549                           | Spacer                        | 14         |                   |  |
| 7      | RET17318                                                                                                                | ET17318                           | Nut - Slotted Jam             | 2          |                   |  |
| 8      | R11M7032                                                                                                                |                                   | Pin - Cotter                  | 2          |                   |  |
| 9      | RTCU25266                                                                                                               | TCU25266                          | Seal                          | 2          |                   |  |
| 10     | R254-94                                                                                                                 | JD8933,<br>TCU37582               | Tapered Bearing Cone          | 2          |                   |  |
| 11     | R254-72                                                                                                                 | JD8253                            | Cup - Bearing                 | 2          |                   |  |
| 12     | R170610                                                                                                                 | TCU26530                          | Spring - Compression          | 1          |                   |  |
|        |                                                                                                                         |                                   |                               |            |                   |  |

## Replaces John Deere 8900A Reel Mower Parts

Verti-Cut Unit Verti-Cut Reel & Frame

| OEM<br>Part No.           | Description                                                                                              | Qty<br>Req                                                                                                                                                                                                                                                                                         | Order<br>Quantity                                                                                                                                                                                                                                                                                                                                                                                                                                                                                                                                                                |
|---------------------------|----------------------------------------------------------------------------------------------------------|----------------------------------------------------------------------------------------------------------------------------------------------------------------------------------------------------------------------------------------------------------------------------------------------------|----------------------------------------------------------------------------------------------------------------------------------------------------------------------------------------------------------------------------------------------------------------------------------------------------------------------------------------------------------------------------------------------------------------------------------------------------------------------------------------------------------------------------------------------------------------------------------|
| TCU26215                  | Nut - Reel                                                                                               | 2                                                                                                                                                                                                                                                                                                  |                                                                                                                                                                                                                                                                                                                                                                                                                                                                                                                                                                                  |
| MT770                     | Shaft - Verti-Cut                                                                                        | 1                                                                                                                                                                                                                                                                                                  |                                                                                                                                                                                                                                                                                                                                                                                                                                                                                                                                                                                  |
| TCU26729                  | Tube                                                                                                     | 1                                                                                                                                                                                                                                                                                                  |                                                                                                                                                                                                                                                                                                                                                                                                                                                                                                                                                                                  |
| TCU28987                  | Half Clamp - Roller Bkt                                                                                  | 2                                                                                                                                                                                                                                                                                                  |                                                                                                                                                                                                                                                                                                                                                                                                                                                                                                                                                                                  |
| TCU25398                  | Compression Spring                                                                                       | 1                                                                                                                                                                                                                                                                                                  |                                                                                                                                                                                                                                                                                                                                                                                                                                                                                                                                                                                  |
| ET16424                   | Washer                                                                                                   | 4                                                                                                                                                                                                                                                                                                  |                                                                                                                                                                                                                                                                                                                                                                                                                                                                                                                                                                                  |
| H135891                   | Locknut - 10mm x 1.5 Flanged 10.9                                                                        | 2                                                                                                                                                                                                                                                                                                  |                                                                                                                                                                                                                                                                                                                                                                                                                                                                                                                                                                                  |
| Tech Note: High Strength: |                                                                                                          |                                                                                                                                                                                                                                                                                                    |                                                                                                                                                                                                                                                                                                                                                                                                                                                                                                                                                                                  |
| E14814                    | Fitting - Pressure Relief                                                                                | 2                                                                                                                                                                                                                                                                                                  |                                                                                                                                                                                                                                                                                                                                                                                                                                                                                                                                                                                  |
| AMT5050                   | Bracket - Roller - V-Cut Unit                                                                            | 1                                                                                                                                                                                                                                                                                                  |                                                                                                                                                                                                                                                                                                                                                                                                                                                                                                                                                                                  |
| AMT5051                   | Bracket - Roller - V-Cut Unit                                                                            | 1                                                                                                                                                                                                                                                                                                  |                                                                                                                                                                                                                                                                                                                                                                                                                                                                                                                                                                                  |
|                           | Part No.  TCU26215  MT770  TCU26729  TCU28987  TCU25398  ET16424  H135891  gh Strength:  E14814  AMT5050 | Part No. Description  TCU26215 Nut - Reel  MT770 Shaft - Verti-Cut  TCU26729 Tube  TCU28987 Half Clamp - Roller Bkt  TCU25398 Compression Spring  ET16424 Washer  H135891 Locknut - 10mm x 1.5 Flanged 10.9  sh Strength:  E14814 Fitting - Pressure Relief  AMT5050 Bracket - Roller - V-Cut Unit | Part No.         Description         Req           TCU26215         Nut - Reel         2           MT770         Shaft - Verti-Cut         1           TCU26729         Tube         1           TCU28987         Half Clamp - Roller Bkt         2           TCU25398         Compression Spring         1           ET16424         Washer         4           H135891         Locknut - 10mm x 1.5 Flanged 10.9         2           gh Strength:         E14814         Fitting - Pressure Relief         2           AMT5050         Bracket - Roller - V-Cut Unit         1 |