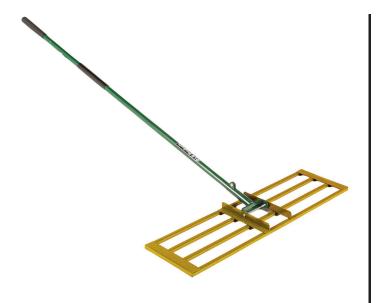

## Level Rake w/Handle - 40 in

## **Details**

Lightweight and slightly flexible, the 40in Level Rake follows minor ground contours without scarring. Designed for spreading and grading fine turf areas, the inner bars distribute top dressing material while the rear channel of the frame levels, providing a super-flat surface. This back and forth motion aids in the removal of stones and surface undulations. Ideal for ongoing general work.