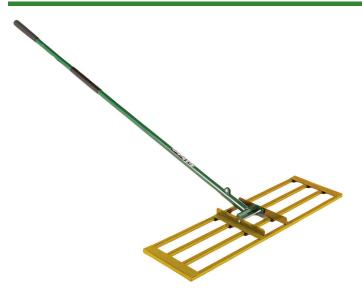

## Level Rake w/Handle - 36 in R2160P

## Details

Lightweight and slightly flexible, the 40in Level Rake follows minor ground contours without scarring. Designed for spreading and grading fine turf areas, the inner bars distribute top dressing material while the rear channel of the frame levels, providing a super-flat surface. This back and forth motion aids in the removal of stones and surface undulations. Ideal for ongoing general work.