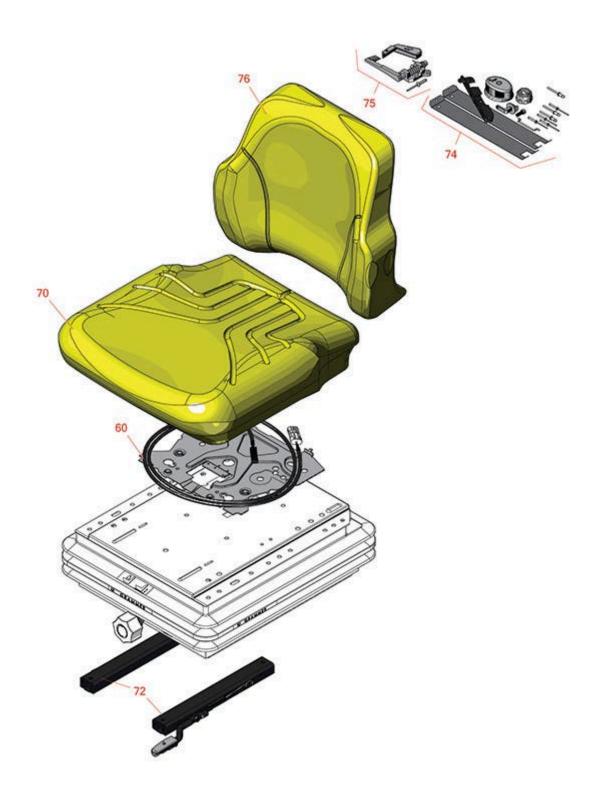

## Replaces John Deere 7500 Reel Mower Parts

Traction Unit Seat

|                               | R&R<br>Part No. | OEM<br>Part No. | Description                  | Qty<br>Req | Order<br>Quantity |
|-------------------------------|-----------------|-----------------|------------------------------|------------|-------------------|
| Electrical, Gauges & Controls |                 |                 |                              |            |                   |
| 60                            | RTCA18463       | TCA18463        | Seat Switch                  | 1          |                   |
| Other Parts Available         |                 |                 |                              |            |                   |
| 70                            | RTCA18456       | TCA18456        | Seat Cushion - Bottom Yellow | 1          |                   |
| 72                            | RTCA18455       | TCA18455        | Seat Slide Track Kit         | 1          |                   |
| 74                            | RAL151392       | AL151392        | Lumbar Support               | 1          |                   |
| 75                            | RTCA18454       | TCA18454        | Lock - Back Rest             | 1          |                   |
| 76                            | RTCA18457       | TCA18457        | Cushion Kit - Back Yellow    | 1          |                   |
|                               |                 |                 | ·                            |            |                   |