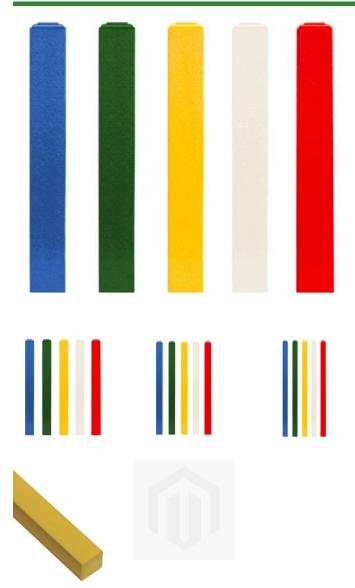

## **Options**

| Ptions |        |
|--------|--------|
| Length | 12 in  |
|        | 32 in  |
|        | 18 ln  |
|        | 24 in  |
| Color  | Green  |
|        | Red    |
|        | Blue   |
|        | Yellow |
|        | White  |