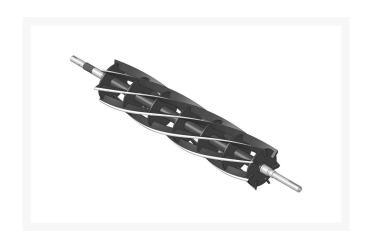

## **Details**

R&R Reel blades are expertly crafted from premium high carbon-boron alloy steel, heat-treated to perfectly complement both R&R and OEM bedknives. Each reel undergoes precision cylindrical grinding on bearing surfaces, followed by relief grinding for optimal performance. Advanced computer balancing ensures extended reel and bearing life. Backed by our lifetime guarantee against defects in materials and craftsmanship under normal use, R&R Reels deliver unmatched durability and cutting precision you can trust.

- Premium Construction: Made from high carbon-boron alloy steel and heat-treated to match R&R and OEM bedknives for superior performance.
- Precision Engineering: Cylindrically and relief ground, then computer balanced to maximize reel and bearing life.
- Lifetime Guarantee: Backed by a lifetime warranty against material and workmanship defects under normal use.