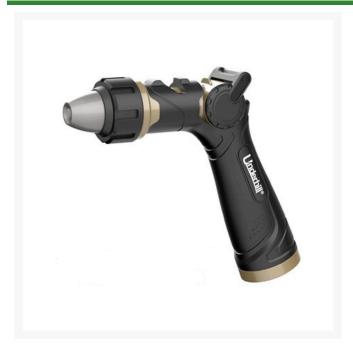

## **Details**

The Proline Gold Series Pro Spray Variable Spray Gun features thumb control with smooth trigger operation. Ideal for low to medium flow and pressure application. Lightweight but rugged brass construction for long life. Features rubber comfort grip handle. Use with 3/4in FHT hose inlet.

- Thumb control
- Low to medium flow and pressure application
- Smooth operation
- Metal-zinc / Brass construction
- Fits 3/4in FHT Hose thread inlet