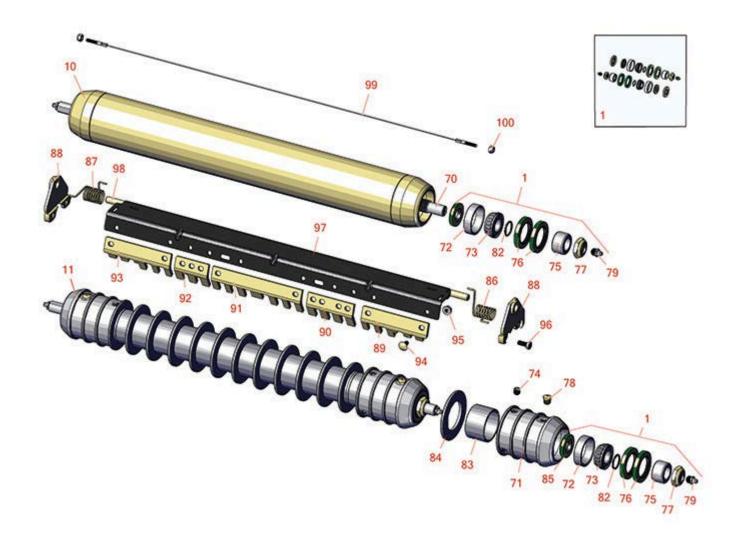

## Replaces John Deere 6500A E-Cut Reel Mower Parts

| RPP   | &R<br>ducts                                                                                                             | Replace<br>Mower<br>Cutting Unit<br>Rollers | Parts                | eere 6500A E-Cut Reel                                                                          |            |                   |  |
|-------|-------------------------------------------------------------------------------------------------------------------------|---------------------------------------------|----------------------|------------------------------------------------------------------------------------------------|------------|-------------------|--|
|       | R&R<br>Part No.                                                                                                         |                                             | OEM<br>Part No.      | Description                                                                                    | Qty<br>Req | Order<br>Quantity |  |
| Over  | haul Kits                                                                                                               |                                             |                      |                                                                                                |            |                   |  |
| 1     | RAET10632                                                                                                               |                                             | AET10632             | Overhaul Kit - Roller                                                                          | 1          |                   |  |
|       |                                                                                                                         |                                             |                      | ea: R237-54 O-Ring, R253-122 Seal, R254-78 Bea<br>Frease Zerk, RET15726 Sleeve, RET15756 Seal: | ring,      |                   |  |
| Rolle | rs                                                                                                                      |                                             |                      |                                                                                                |            |                   |  |
| 10    | RAET11263                                                                                                               |                                             | AET11263,<br>AMT2967 | Roller - Smooth Tubular Steel                                                                  | 1          |                   |  |
|       | Tech Note: Constructed with a through shaft, this heavy duty roller uses greasable tapered bearings for extended life.: |                                             |                      |                                                                                                |            |                   |  |
| 11    | R500512                                                                                                                 |                                             | AMT2966,<br>BM25317  | Roller - Grooved Repairable Steel                                                              | 1          |                   |  |
|       |                                                                                                                         |                                             |                      | t and greasable ball bearings. This roller can be<br>ing the series of washers and spacers.:   |            |                   |  |
| Othe  | r Parts Avail                                                                                                           | able                                        |                      |                                                                                                |            |                   |  |
| 70    | RET17515                                                                                                                |                                             | ET17515              | Shaft - Roller                                                                                 | 1          |                   |  |
| 71    | R500511                                                                                                                 |                                             |                      | Roller End - Threaded 3                                                                        | 2          |                   |  |
| 72    | R254-78                                                                                                                 |                                             | JD8188               | Tapered Bearing Cone                                                                           | 2          |                   |  |
| 73    | R254-79                                                                                                                 |                                             | JD8226               | Cup - Bearing                                                                                  | 2          |                   |  |
|       | Tech Note: Use R254-79M installation mandrel to properly install race.:                                                 |                                             |                      |                                                                                                |            |                   |  |
| 74    | R150691                                                                                                                 |                                             |                      | Screw - Set Nyloc 3/8-16 x 3/8                                                                 | 2          |                   |  |
| 75    | RET15726                                                                                                                |                                             | ET15726,<br>RET15726 | Sleeve - Wear Hardened                                                                         | 2          |                   |  |
| 76    | RET15755                                                                                                                |                                             | ET15755              | Seal - Oil                                                                                     | 4          |                   |  |
| 77    | R3296-15                                                                                                                |                                             | N101345              | Locknut - 3/4-16 Nylon Jam                                                                     | 2          |                   |  |
| 78    | R170714                                                                                                                 |                                             | E14814               | Fitting - Pressure Relief                                                                      | 2          |                   |  |
|       |                                                                                                                         |                                             |                      |                                                                                                |            |                   |  |

## Replaces John Deere 6500A E-Cut Reel Mower Parts

Cutting Unit Rollers

|    | R&R<br>Part No. | OEM<br>Part No.              | Description                       | Qty<br>Req | Order<br>Quantity |
|----|-----------------|------------------------------|-----------------------------------|------------|-------------------|
| 79 | R471219         | 471219,<br>JD7759,<br>JD7798 | Zerk - Grease                     | 2          |                   |
| 82 | R237-54         | U46731,<br>U6731             | O-Ring - Small                    | 2          |                   |
| 83 | R150676         |                              | Spacer - 2-3/4 Dia x 1-1/4 L      | 10         |                   |
| 84 | R150673         |                              | Washer - 3 Repairable Roller      | 11         |                   |
| 85 | RET15756        | ET15756,<br>MT1739,<br>MT739 | Seal                              | 2          |                   |
| 86 | RET17630        | ET17630                      | Spring - Torsion RH               | 1          |                   |
| 87 | RET17629        | ET17629                      | Spring - Torsion LH               | 1          |                   |
| 88 | RMT2407         | MT2407                       | Bracket - Roller Scraper          | 2          |                   |
| 89 | RMT5159         | MT5159                       | Scraper - Fits J.D. LH End        | 1          |                   |
| 90 | RMT2341         | MT2341                       | Section - Grooved Scraper 4 Tooth | 1          |                   |
| 91 | RMT2340         | MT2340                       | Scraper - Fits J.D. Center        | 1          |                   |
| 92 | RMT2342         | MT2342                       | Section - Grooved Scraper 3 Tooth | 1          |                   |
| 93 | RMT5158         | MT5158                       | Scraper - Fits J.D. RH End        | 1          |                   |
| 94 | R03M7251        | 03M7251                      | Bolt - Gr. Roller Scraper         | 10         |                   |
| 95 | R14M7303        | 14M7303                      | Nut - 6mm x 1.0 Flanged           | 10         |                   |
| 96 | R21M7246        | 21M7246                      | Screw                             | 4          |                   |
| 97 | R500571         | MT2369                       | Bar - Scraper                     | 1          |                   |
| 98 | RET17757        | ET11757,<br>ET17757          | Pin - Scraper                     | 1          |                   |
| 99 | RTCA19566       | TCA19566                     | Cable - Smooth Roller Scraper     | 1          |                   |