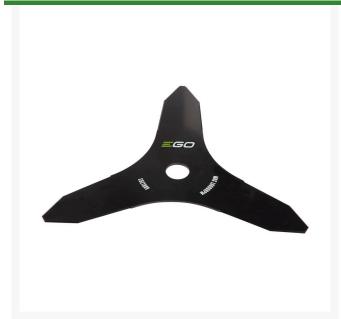

## **EGO 3-TEETH Metal Blade For STX3800 String Trimmer**

REGABB1203

## **Details**

The EGO 3-Tooth Metal Blade is ideal for the EGO POWER+ Commercial 15in String Trimmer to cut through tough brush and dense weeds in challenging conditions met by professional users. Plus, the heavy-duty metal blade is reversible. 3-Tooth Metal Blade is compatible with EGO POWER+ Commercial String Trimmer STX3800.

- Diameter: 12in
- Fits 1in Arbor
- Reversible
- Heavy Duty Metal
- Compatible with EGO POWER+ Commercial String Trimmer STX3800
- Genuine EGO parts ensure compatibility, quality and performance