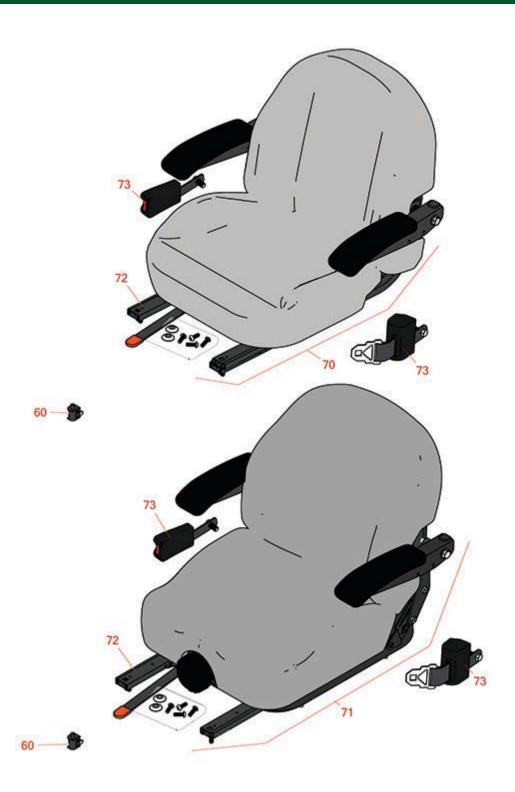

## **Replaces Exmark Lazer Z S-Series Parts**

Zero Turn Mower with 72in Deck - Models LZS801CKA72RA1 Seat

|                                                  | R&R<br>Part No. | OEM<br>Part No.                                 | Description                                  | Qty<br>Req | Order<br>Quantity |
|--------------------------------------------------|-----------------|-------------------------------------------------|----------------------------------------------|------------|-------------------|
|                                                  |                 |                                                 |                                              |            |                   |
| 60                                               | R150229         | 82-2190                                         | Switch - Operator Presence                   | 1          |                   |
| 70                                               | R750205         | 116-4474,<br>126-1366,<br>126-5801,<br>126-8290 | Seat - Light Grey Deluxe w/Arms & Track Set  | 1          |                   |
| 71                                               | R750210         | 116-8912                                        | Seat - Light Grey Deluxe w/Arms w/Suspension | 1          |                   |
| Detail Description: INCL SUSPENSION & TRACK SET: |                 |                                                 |                                              |            |                   |
| 72                                               | R109-9801       | 109-9801                                        | Seat Track Set                               | 1          |                   |
| 73                                               | R109-9805       | 109-9805                                        | Seat Belt Kit                                | 1          |                   |