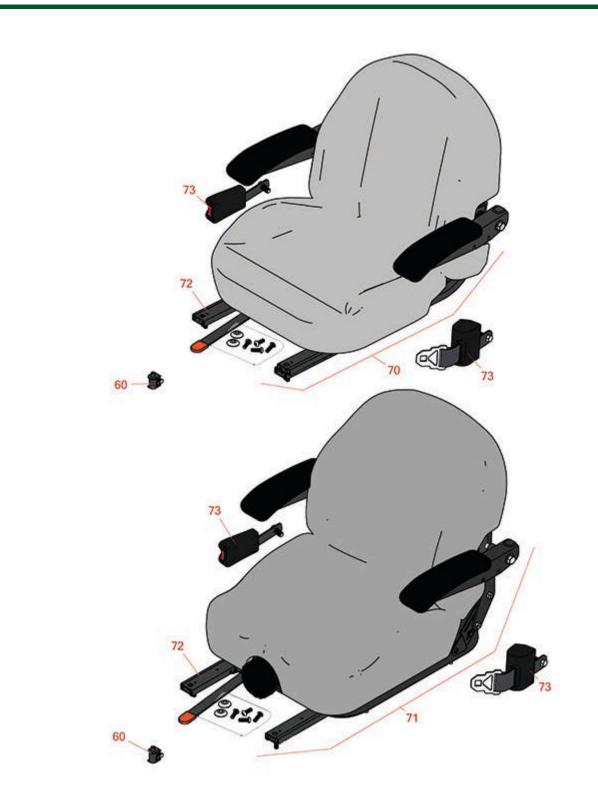

Zero Turn Mower with 60in Deck - Models LZS801CKA60RA1 Seat

|                                                  | R&R<br>Part No. | OEM<br>Part No.                                 | Description                                  | Qty<br>Req | Order<br>Quantity |
|--------------------------------------------------|-----------------|-------------------------------------------------|----------------------------------------------|------------|-------------------|
|                                                  |                 |                                                 |                                              |            |                   |
| 60                                               | R150229         | 82-2190                                         | Switch - Operator Presence                   | 1          |                   |
| 70                                               | R750205         | 116-4474,<br>126-1366,<br>126-5801,<br>126-8290 | Seat - Light Grey Deluxe w/Arms & Track Set  | 1          |                   |
| 71                                               | R750210         | 116-8912                                        | Seat - Light Grey Deluxe w/Arms w/Suspension | 1          |                   |
| Detail Description: INCL SUSPENSION & TRACK SET: |                 |                                                 |                                              |            |                   |
| 72                                               | R109-9801       | 109-9801                                        | Seat Track Set                               | 1          |                   |
| 73                                               | R109-9805       | 109-9805                                        | Seat Belt Kit                                | 1          |                   |