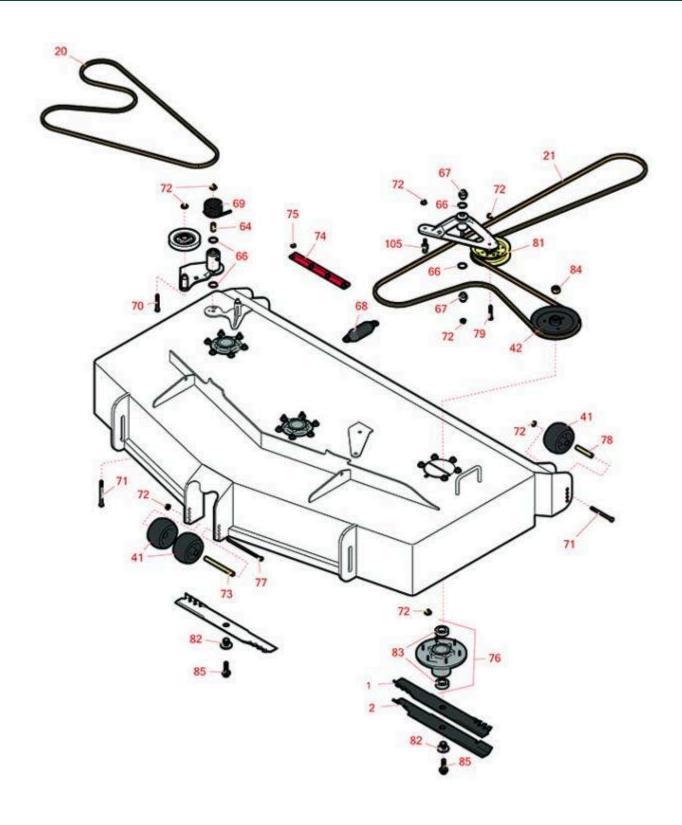

## **Replaces Exmark Lazer Z S-Series Parts**

Zero Turn Mower with 60in Deck - Models LZS801CKA60RA1 60in Deck

|        | R&R<br>Part No.                                                                                                                                                                                        | OEM<br>Part No.         | Description                                             | Qty<br>Req | Order<br>Quantity |  |  |  |
|--------|--------------------------------------------------------------------------------------------------------------------------------------------------------------------------------------------------------|-------------------------|---------------------------------------------------------|------------|-------------------|--|--|--|
| Blades |                                                                                                                                                                                                        |                         |                                                         |            |                   |  |  |  |
| 1      | RRB4065-2001                                                                                                                                                                                           | 116-5174,<br>116-5174-S | Mower Blade - Mulcher 20.5 x<br>2.5in x 15/16 Mt Hole   | 2          |                   |  |  |  |
| 2      | RRB3065-2001                                                                                                                                                                                           | 103-6403,<br>103-6403-S | Mower Blade - High-Lift 20.5 x<br>2.5in x 15/16 Mt Hole | 2          |                   |  |  |  |
|        | Detail Description: R&R Products rotary blades are manufactured in the USA with superior allow steel and hardened for extended life. Lifetime guaranteed against defects in material and workmanship.: |                         |                                                         |            |                   |  |  |  |
| Belts  |                                                                                                                                                                                                        |                         |                                                         |            |                   |  |  |  |
| 20     | R116-8187                                                                                                                                                                                              | 116-8187                | Belt - V - Deck                                         | 1          |                   |  |  |  |
| 21     | R125-9371                                                                                                                                                                                              | 125-9371                | Belt - V - Deck                                         | 1          |                   |  |  |  |
| Othe   | r parts                                                                                                                                                                                                |                         |                                                         |            |                   |  |  |  |
| 41     | R68-2730                                                                                                                                                                                               | 1-603299                | Wheel - Anti Scalp                                      | 4          |                   |  |  |  |
| 42     | R116-0676                                                                                                                                                                                              | 116-0676                | Sheave,blade Drive - 14T Spline<br>Hub                  | 1          |                   |  |  |  |
| 64     | R108-6544                                                                                                                                                                                              | 108-6544                | Spacer                                                  | 1          |                   |  |  |  |
| 65     | R126-0423                                                                                                                                                                                              | 126-0423                | Pin - Spring - Anchor                                   | 1          |                   |  |  |  |
| 66     | R106-7159                                                                                                                                                                                              | 106-7159                | O-Ring                                                  | 4          |                   |  |  |  |
| 67     | R103-3504                                                                                                                                                                                              | 103-3504                | Bearing - Spherical                                     | 2          |                   |  |  |  |
| 68     | R116-6317                                                                                                                                                                                              | 116-0133,<br>116-6317   | Spring - Extension                                      | 1          |                   |  |  |  |
| 69     | R108-1921                                                                                                                                                                                              | 108-1921                | Torsion Spring - Idler                                  | 1          |                   |  |  |  |
| 70     | R323-13                                                                                                                                                                                                | 323-13                  | Bolt - Hex HD 3/8-16 x 2-3/4 GR5                        | 1          |                   |  |  |  |
| 71     | R323-23                                                                                                                                                                                                | 323-23                  | Bolt - Hex HD 3/8-16 x 4-1/2                            | 3          |                   |  |  |  |

## **Replaces Exmark Lazer Z S-Series Parts**

Zero Turn Mower with 60in Deck - Models LZS801CKA60RA1 60in Deck

|    | R&R<br>Part No. | OEM<br>Part No.       | Description                          | Qty<br>Req | Order<br>Quantity |
|----|-----------------|-----------------------|--------------------------------------|------------|-------------------|
| 72 | R104-8301       | 104-8301,<br>109-6658 | Locknut - 3/8-16 Nylon Flanged       | 31         |                   |
| 73 | R98-5967        | 98-5967               | Spacer-Wheel                         | 1          |                   |
| 74 | R126-0413-01    | 126-0413-01           | Support - Outer Flap                 | 2          |                   |
| 75 | R104-8300       | 104-8300,<br>119-4041 | Locknut - 5/16-18 Flanged Y/Zinc     | 15         |                   |
| 76 | R116-3344       | 116-3344              | Spindle Housing Assy                 | 3          |                   |
| 77 | R108-5388       | 108-5388              | Bolt - Hx HD 3/8-16 x 7 1/2          | 1          |                   |
| 78 | R98-7912        | 98-7912               | Bushing - Spanner Wheel              | 2          |                   |
| 79 | R104-3396       | 104-3396              | Bolt - Hex HD 3/8-16 x 2-1/4         | 1          |                   |
| 81 | R126-9196       | 126-9196              | Idler Pulley - Flat                  | 1          |                   |
| 82 | R103-3037       | 103-3037              | Splined Bushing                      | 3          |                   |
| 83 | R116-0720       | 116-0720              | Bearing - Ball - Special Triple Seal | 6          |                   |
| 84 | R116-7306       | 116-7306              | Hex Nut - 3/4-16 with Nyloc          | 3          |                   |
| 85 | R109-9220       | 109-9220              | Bolt - Sems 1/2-20                   | 3          |                   |
|    |                 |                       |                                      |            |                   |