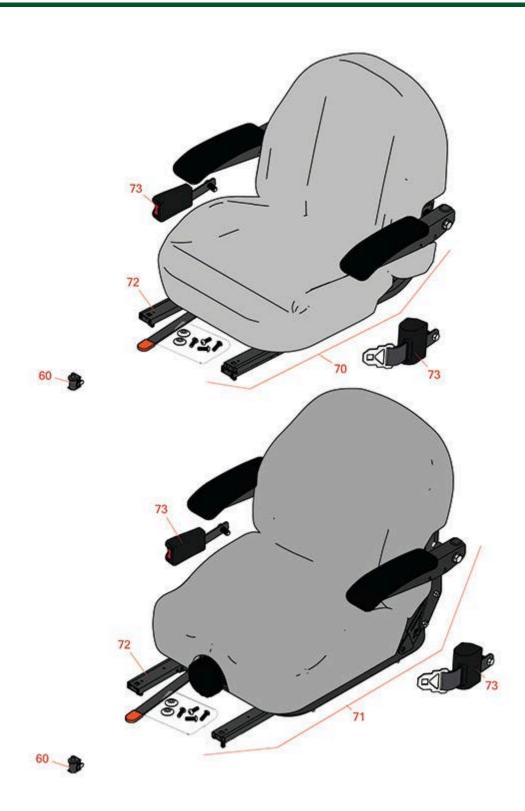

## **Replaces Exmark Lazer Z S-Series Parts**

Zero Turn Mower with Yanmar Diesel and 60in Deck - Models LZS80TDYM604W0 & LZS88CDYM604W0 Seat

|                                                  | R&R<br>Part No. | OEM<br>Part No.                                 | Description                                  | Qty<br>Req | Order<br>Quantity |
|--------------------------------------------------|-----------------|-------------------------------------------------|----------------------------------------------|------------|-------------------|
|                                                  |                 |                                                 |                                              |            |                   |
| 60                                               | R150229         | 82-2190                                         | Switch - Operator Presence                   | 1          |                   |
| 70                                               | R750205         | 116-4474,<br>126-1366,<br>126-5801,<br>126-8290 | Seat - Light Grey Deluxe w/Arms & Track Set  | 1          |                   |
| 71                                               | R750210         | 116-8912                                        | Seat - Light Grey Deluxe w/Arms w/Suspension | 1          |                   |
| Detail Description: INCL SUSPENSION & TRACK SET: |                 |                                                 |                                              |            |                   |
| 72                                               | R109-9801       | 109-9801                                        | Seat Track Set                               | 1          |                   |
| 73                                               | R109-9805       | 109-9805                                        | Seat Belt Kit                                | 1          |                   |