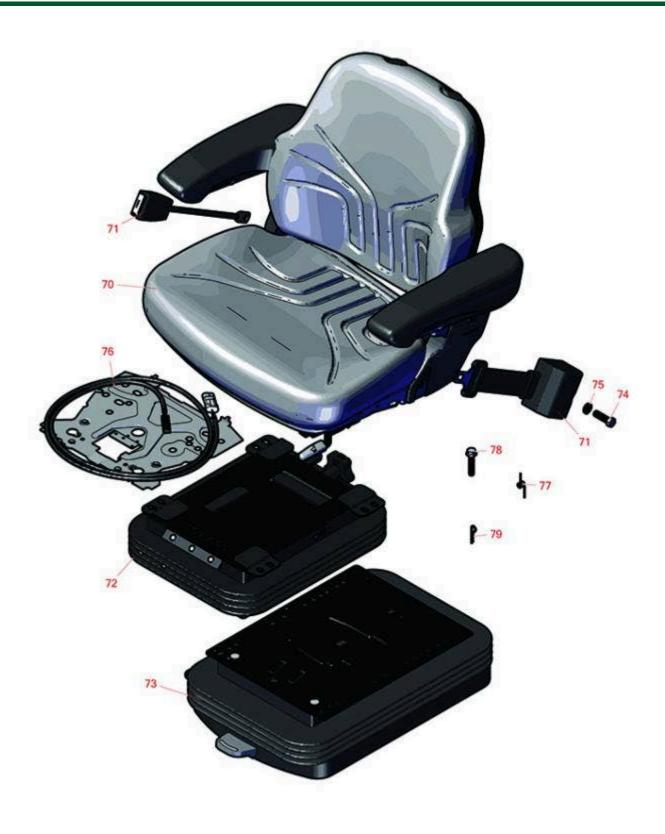

## **Replaces Toro Groundsmaster 4700-D Parts**

Traction Unit - Model 30887 Seat

|    | R&R<br>Part No.   | OEM<br>Part No.                                             | Description                   | Qty<br>Reg | Order<br>Quantity |
|----|-------------------|-------------------------------------------------------------|-------------------------------|------------|-------------------|
|    | r Parts Available | rait No.                                                    | Description                   | <u> </u>   | Quantity          |
| 70 | R117-5676         | 117-5676                                                    | Seat - Premium                | 1          |                   |
| 71 | R150848           | 100-4928,<br>106-7848,<br>110-0413,<br>110-9720,<br>95-8910 | Belt-Seat                     | 1          |                   |
| 72 | R110-8851         | 110-8851                                                    | Mechanical Suspension - Seat  | 1          |                   |
| 73 | R130-2702         | 130-2702                                                    | Air Ride Suspension - Seat    | 1          |                   |
| 74 | R3212-4           | 3212-3,<br>3212-4,<br>3212-5                                | Bolt - Hex HD 7/16-20 x 1 GR5 | 2          |                   |
| 75 | R3253-6           | 01-166-0710,<br>23-12-GD,<br>3253-6,<br>59-7590             | Washer - Lock 7/16 Zinc       | 2          |                   |
| 76 | RTCA18463         | 108-8024                                                    | Seat Switch                   | 1          |                   |
| 77 | R104-4821         | 104-4821                                                    | Spring - Torsion - Seat Base  | 1          |                   |
| 78 | R66-9302          | 3234-20,<br>66-9302                                         | Screw - HHF, Whiz             | 4          |                   |
| 79 | R3290-307         | 3290-307                                                    | Pin-Hair                      | 4          |                   |
|    |                   |                                                             |                               |            |                   |