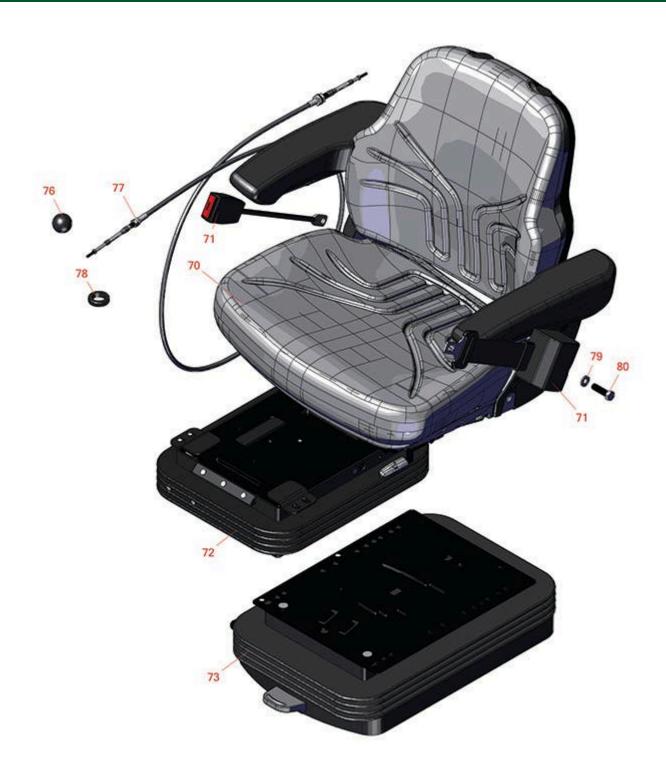

## **Replaces Toro Groundsmaster 4500-D Parts**

Traction Unit - Model 30881 Seat

|      | R&R<br>Part No.   | OEM<br>Part No.                                             | Description                   | Qty<br>Req | Order<br>Quantity |
|------|-------------------|-------------------------------------------------------------|-------------------------------|------------|-------------------|
| Othe | r Parts Available |                                                             |                               |            |                   |
| 70   | R117-5676         | 117-5676                                                    | Seat - Premium                | 1          |                   |
| 71   | R150848           | 100-4928,<br>106-7848,<br>110-0413,<br>110-9720,<br>95-8910 | Belt-Seat                     | 1          |                   |
| 72   | R110-8851         | 110-8851                                                    | Mechanical Suspension - Seat  | 1          |                   |
| 73   | R130-2702         | 130-2702                                                    | Air Ride Suspension - Seat    | 1          |                   |
| 76   | R233-42           | 1-603175,<br>120-9752,<br>233-42,<br>233-47                 | Knob                          | 1          |                   |
| 77   | R104-7547         | 104-7547                                                    | Cable - Throttle              | 1          |                   |
| 78   | R240-5            | 240-5                                                       | Grommet - Rubber              | 1          |                   |
| 79   | R3253-6           | 01-166-0710,<br>23-12-GD,<br>3253-6,<br>59-7590             | Washer - Lock 7/16 Zinc       | 2          |                   |
| 80   | R3212-4           | 3212-3,<br>3212-4,<br>3212-5                                | Bolt - Hex HD 7/16-20 x 1 GR5 | 2          |                   |
|      |                   |                                                             |                               |            |                   |