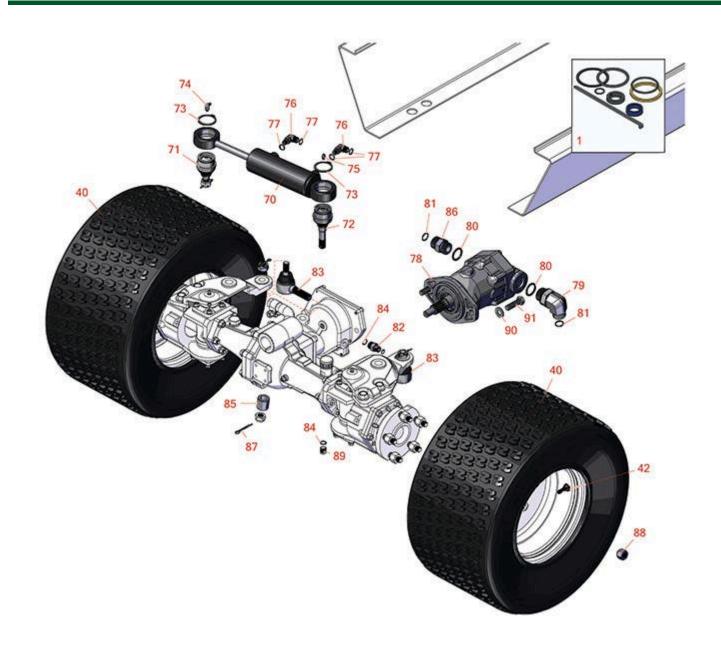

Parts

Traction Unit - Model 30857 Rear Axle

|       | R&R<br>Part No.                                                                                                                                                                                           | OEM<br>Part No.                                                                                                                                | Description                                              | Qty<br>Req | Order<br>Quantity |  |
|-------|-----------------------------------------------------------------------------------------------------------------------------------------------------------------------------------------------------------|------------------------------------------------------------------------------------------------------------------------------------------------|----------------------------------------------------------|------------|-------------------|--|
| Overl | Overhaul Kits                                                                                                                                                                                             |                                                                                                                                                |                                                          |            |                   |  |
| 1     | R107-0245                                                                                                                                                                                                 | 107-0245                                                                                                                                       | Seal Kit - Fits R105-0775 Hyd Cyl                        | 1          |                   |  |
| Tires |                                                                                                                                                                                                           |                                                                                                                                                |                                                          |            |                   |  |
| 40    | RCT575315                                                                                                                                                                                                 | 117-5125,<br>121-7924                                                                                                                          | Tire - 20x12.00-10 Nhs (4 Ply)<br>Carlisle Turf Trac R/S | 2          |                   |  |
|       | Detail Description: The Turf Trac R/S tire offers all-around best performance in our residential<br>product line. Applications include grounds care equipment, zero turn mowers and utility<br>vehicles.: |                                                                                                                                                |                                                          |            |                   |  |
| 42    | R232-27                                                                                                                                                                                                   | 232-27,<br>232-31                                                                                                                              | Stem - Valve w/ Cap                                      | 2          |                   |  |
| Othe  | r Parts Available                                                                                                                                                                                         |                                                                                                                                                |                                                          |            |                   |  |
| 70    | R107-1976                                                                                                                                                                                                 | 107-1976                                                                                                                                       | Cylinder - Steering                                      | 1          |                   |  |
| 71    | R106-6774                                                                                                                                                                                                 | 106-6774,<br>92-5838,<br>92-5838-01                                                                                                            | Ball Joint                                               | 1          |                   |  |
| 72    | R100-3795                                                                                                                                                                                                 | 100-3795                                                                                                                                       | Ball Joint                                               | 1          |                   |  |
| 73    | R32151-104                                                                                                                                                                                                | 32151-104                                                                                                                                      | Ring - Retaining, Ex                                     | 2          |                   |  |
| 74    | R302-60                                                                                                                                                                                                   | 302-60                                                                                                                                         | Zerk - Grease 90 Deg.                                    | 1          |                   |  |
| 75    | R302-5                                                                                                                                                                                                    | 21-6010,<br>302-11,<br>302-37,<br>302-47,<br>302-5,<br>302-57,<br>302-58,<br>302-6,<br>31-0300,<br>32-9660,<br>60-0800,<br>62-3880,<br>92-4181 | Fitting - Grease                                         | 1          |                   |  |
| 76    | R340-97                                                                                                                                                                                                   | 340-97                                                                                                                                         | Hydraulic Fitting - 90 Deg                               | 2          | ·                 |  |

## Replaces Toro Groundsmaster 4500-D Parts

Traction Unit - Model 30857 Rear Axle

| ltem<br>No | R&R<br>Part No. | OEM<br>Part No.                                                             | Description                  | Qty<br>Req | Order<br>Quantity |
|------------|-----------------|-----------------------------------------------------------------------------|------------------------------|------------|-------------------|
| 77         | R237-22         | 107-8844,<br>237-22,<br>237-78                                              | O-Ring                       | 5          |                   |
| 78         | R105-1219       | 105-1219                                                                    | Piston Motor Assy - Rear     | 1          |                   |
| 79         | R340-142        | 340-142,<br>95-1692                                                         | Hydraulic Fitting - 90 Deg   | 1          |                   |
| 80         | R237-81         | 237-81,<br>237.81,<br>327-81                                                | O-Ring                       | 2          |                   |
| 81         | R237-58         | 237-58                                                                      | O-Ring                       | 2          |                   |
| 82         | R340-2          | 340-2,<br>60-1920                                                           | Hydraulic Fitting - Striaght | 1          |                   |
| 83         | R106-1113       | 100-3852,<br>106-1113                                                       | Tie Rod End Assy RH Thread   | 2          |                   |
| 84         | R237-42         | 237-42,<br>31-4160                                                          | O-Ring                       | 2          |                   |
| 85         | R100-3796       | 100-3796                                                                    | Spacer - Ball Joint          | 1          |                   |
| 86         | R340-9          | 340-9                                                                       | Fitting - Straight Connector | 1          |                   |
| 87         | R3272-11        | 01-151-0010,<br>01-151-0040,<br>28-18-D,<br>28-28-D,<br>3211-72,<br>3272-11 | Pin - Cotter                 | 2          |                   |
| 88         | R93-5268        | 93-5268                                                                     | Nut - M12-1.5 Wheel          | 10         |                   |
| 89         | R353-989        | 353-989                                                                     | Plug - Hex - Hollow          | 1          |                   |

| R&R<br>Products                           | <b>Replaces Toro Grour</b><br><b>Parts</b><br><i>Traction Unit - Model 30857</i><br><i>Rear Axle</i> | ndsmaster 4500-D                  |            |                   |
|-------------------------------------------|------------------------------------------------------------------------------------------------------|-----------------------------------|------------|-------------------|
| ltem <b>R&amp;R</b><br>No <b>Part No.</b> | OEM<br>Part No.                                                                                      | Description                       | Qty<br>Req | Order<br>Quantity |
| 90 <b>R3256-26</b>                        | 01-166-0540,<br>01-166-0820,<br>17-2530,<br>24-13-BD,<br>30-8570,<br>3256-26,<br>356206,<br>48-9390  | Washer - 1/2 in                   | 2          |                   |
| 91 <b>R325-7</b>                          | 01-150-0380,<br>01-178-0814,<br>3226-3,<br>325-7,<br>48-9490                                         | Bolt - 1/2-13 x 1 3/4 Hex HD Gr 5 | 2          |                   |