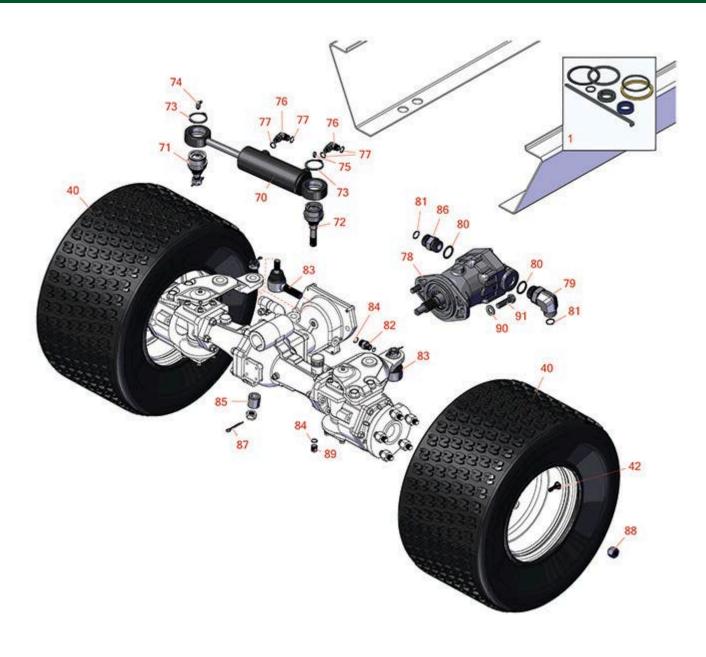

Rotary Mower - Model 30856 Rear Axle

Rotary Mower - Model 30856 Rear Axle

|       | R&R<br>Part No.                                                                                                                                                                                     | OEM<br>Part No.                                                                                                                                | Description                                              | Qty<br>Req | Order<br>Quantity |
|-------|-----------------------------------------------------------------------------------------------------------------------------------------------------------------------------------------------------|------------------------------------------------------------------------------------------------------------------------------------------------|----------------------------------------------------------|------------|-------------------|
| Overl | haul Kits                                                                                                                                                                                           |                                                                                                                                                |                                                          |            |                   |
| 1     | R107-0245                                                                                                                                                                                           | 107-0245                                                                                                                                       | Seal Kit - Fits R105-0775 Hyd Cyl                        | 1          |                   |
| Tires |                                                                                                                                                                                                     |                                                                                                                                                |                                                          |            |                   |
| 40    | RCT575315                                                                                                                                                                                           | 117-5125,<br>121-7924                                                                                                                          | Tire - 20x12.00-10 Nhs (4 Ply)<br>Carlisle Turf Trac R/S | 2          |                   |
|       | Detail Description: The Turf Trac R/S tire offers all-around best performance in our residential product line. Applications include grounds care equipment, zero turn mowers and utility vehicles.: |                                                                                                                                                |                                                          |            |                   |
| 42    | R232-27                                                                                                                                                                                             | 232-27,<br>232-31                                                                                                                              | Stem - Valve w/ Cap                                      | 2          |                   |
| Othe  | r Parts Available                                                                                                                                                                                   |                                                                                                                                                |                                                          |            |                   |
| 70    | R107-1976                                                                                                                                                                                           | 107-1976                                                                                                                                       | Cylinder - Steering                                      | 1          |                   |
| 71    | R106-6774                                                                                                                                                                                           | 106-6774,<br>92-5838,<br>92-5838-01                                                                                                            | Ball Joint                                               | 1          |                   |
| 72    | R100-3795                                                                                                                                                                                           | 100-3795                                                                                                                                       | Ball Joint                                               | 1          |                   |
| 73    | R32151-104                                                                                                                                                                                          | 32151-104                                                                                                                                      | Ring - Retaining, Ex                                     | 2          |                   |
| 74    | R302-60                                                                                                                                                                                             | 302-60                                                                                                                                         | Zerk - Grease 90 Deg.                                    | 1          |                   |
| 75    | R302-5                                                                                                                                                                                              | 21-6010,<br>302-11,<br>302-37,<br>302-47,<br>302-5,<br>302-57,<br>302-58,<br>302-6,<br>31-0300,<br>32-9660,<br>60-0800,<br>62-3880,<br>92-4181 | Fitting - Grease                                         | 1          |                   |
| 76    | R340-97                                                                                                                                                                                             | 340-97                                                                                                                                         | Hydraulic Fitting - 90 Deg                               | 2          |                   |

Rotary Mower - Model 30856 Rear Axle

|    | R&R<br>Part No. | OEM<br>Part No.                                                             | Description                  | Qty<br>Req | Order<br>Quantity |
|----|-----------------|-----------------------------------------------------------------------------|------------------------------|------------|-------------------|
| 77 | R237-22         | 107-8844,<br>237-22,<br>237-78                                              | O-Ring                       | 5          |                   |
| 78 | R105-1219       | 105-1219                                                                    | Piston Motor Assy - Rear     | 1          |                   |
| 79 | R340-142        | 340-142,<br>95-1692                                                         | Hydraulic Fitting - 90 Deg   | 1          |                   |
| 80 | R237-81         | 237-81,<br>237.81,<br>327-81                                                | O-Ring                       | 2          |                   |
| 81 | R237-58         | 237-58                                                                      | O-Ring                       | 2          |                   |
| 82 | R340-2          | 340-2,<br>60-1920                                                           | Hydraulic Fitting - Striaght | 1          |                   |
| 83 | R106-1113       | 100-3852,<br>106-1113                                                       | Tie Rod End Assy RH Thread   | 2          |                   |
| 84 | R237-42         | 237-42,<br>31-4160                                                          | O-Ring                       | 2          |                   |
| 85 | R100-3796       | 100-3796                                                                    | Spacer - Ball Joint          | 1          |                   |
| 86 | R340-9          | 340-9                                                                       | Fitting - Straight Connector | 1          |                   |
| 87 | R3272-11        | 01-151-0010,<br>01-151-0040,<br>28-18-D,<br>28-28-D,<br>3211-72,<br>3272-11 | Pin - Cotter                 | 2          |                   |
| 88 | R93-5268        | 93-5268                                                                     | Nut - M12-1.5 Wheel          | 10         |                   |
| 89 | R353-989        | 353-989                                                                     | Plug - Hex - Hollow          | 1          |                   |

Rotary Mower - Model 30856 Rear Axle

|    | R&R<br>Part No. | OEM<br>Part No.                                                                                     | Description                       | Qty<br>Req | Order<br>Quantity |
|----|-----------------|-----------------------------------------------------------------------------------------------------|-----------------------------------|------------|-------------------|
| 90 | R3256-26        | 01-166-0540,<br>01-166-0820,<br>17-2530,<br>24-13-BD,<br>30-8570,<br>3256-26,<br>356206,<br>48-9390 | Washer - 1/2 in                   | 2          |                   |
| 91 | R325-7          | 01-150-0380,<br>01-178-0814,<br>3226-3,<br>325-7,<br>48-9490                                        | Bolt - 1/2-13 x 1 3/4 Hex HD Gr 5 | 2          |                   |